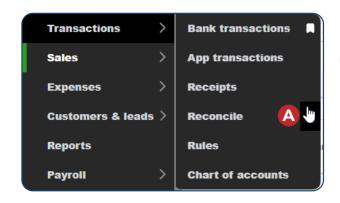

The Reconcile allows the user to prepare periodic bank reconciliations. Note that there are several pages of *QBO* windows for this section, and the circled letters from the Quick Reference Table below are disbursed throughout those pages.

## **Quick Reference Table**

| Step        | Box or Other Location               | Procedure                                                                                                                                                                     |
|-------------|-------------------------------------|-------------------------------------------------------------------------------------------------------------------------------------------------------------------------------|
| A           | QBO Navigation Bar or QBO Home Page | Click Transactions → Reconcle (or Accounting → Reconcile, depending on your dashboard view). Alternatively, you can select the Tools menu → Reconcile from the QBO Home page. |
| B           | Get Started button                  | Click the Get Started button.                                                                                                                                                 |
| C           | Let's get reconciled button         | Click the Let's get reconciled button.                                                                                                                                        |
| D           | Account                             | Select the general ledger account for the cash account being reconciled.                                                                                                      |
| <b>(3</b> ) | Ending Balance                      | Enter the correct ending balance.                                                                                                                                             |
| F           | Ending date                         | Select the date of the bank reconciliation. <b>Note:</b> Ignore any message you may receive about certain transaction being "Uncategorized."                                  |
| G           | Date – service charge section       | Select the date of the bank reconciliation.                                                                                                                                   |
| <b>(1)</b>  | Service charge                      | Type the amount of the bank service charges.                                                                                                                                  |
| 0           | Expense account                     | Select the general ledger account where the service charge expense is to be recorded.                                                                                         |
| 0           | Date – interest earned section      | Select the date of the bank reconciliation.                                                                                                                                   |
| K           | Interest earned                     | Type the amount of the interest earned on the account being reconciled.                                                                                                       |
| 0           | Income account                      | Select the general ledger account where the interest income is to be recorded.                                                                                                |
| M           | Start reconciling button            | Click the Start reconciling button.                                                                                                                                           |