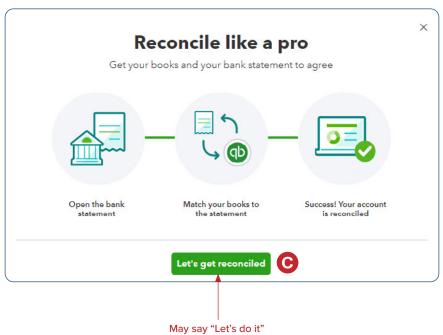

## **Quick Reference Table**

| Step        | Box or Other Location               | Procedure                                                                                                                                                                     |
|-------------|-------------------------------------|-------------------------------------------------------------------------------------------------------------------------------------------------------------------------------|
| A           | QBO Navigation Bar or QBO Home Page | Click Transactions → Reconcle (or Accounting → Reconcile, depending on your dashboard view). Alternatively, you can select the Tools menu → Reconcile from the QBO Home page. |
| B           | Get Started button                  | Click the Get Started button.                                                                                                                                                 |
| C           | Let's get reconciled button         | Click the Let's get reconciled button.                                                                                                                                        |
| D           | Account                             | Select the general ledger account for the cash account being reconciled.                                                                                                      |
| <b>(3</b> ) | Ending Balance                      | Enter the correct ending balance.                                                                                                                                             |
| F           | Ending date                         | Select the date of the bank reconciliation. <b>Note:</b> Ignore any message you may receive about certain transaction being "Uncategorized."                                  |
| G           | Date – service charge section       | Select the date of the bank reconciliation.                                                                                                                                   |
| <b>(1)</b>  | Service charge                      | Type the amount of the bank service charges.                                                                                                                                  |
| 0           | Expense account                     | Select the general ledger account where the service charge expense is to be recorded.                                                                                         |
| 0           | Date – interest earned section      | Select the date of the bank reconciliation.                                                                                                                                   |
| K           | Interest earned                     | Type the amount of the interest earned on the account being reconciled.                                                                                                       |
| 0           | Income account                      | Select the general ledger account where the interest income is to be recorded.                                                                                                |
| M           | Start reconciling button            | Click the Start reconciling button.                                                                                                                                           |