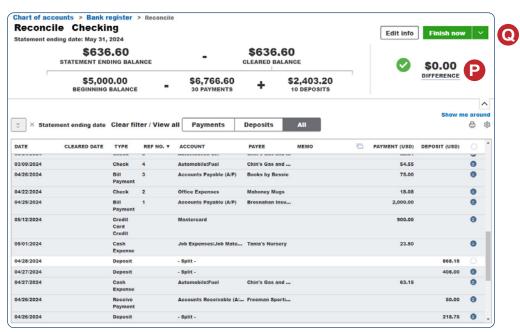

(continued)

| Step       | Box or Other Location           | Procedure                                                                                                                                                                                                                            |
|------------|---------------------------------|--------------------------------------------------------------------------------------------------------------------------------------------------------------------------------------------------------------------------------------|
| <b>N</b> 1 | Select all radio button,        | Click the radio button at the top of the last column to select all transactions. Click the <b>Yes, select all button</b> when asked if you are sure. <i>Note:</i> it is often easier to select all transactions and then go back and |
| <b>N</b> 2 | Yes, select all button          | unselect checks or deposits that have not yet cleared the bank. See step P.                                                                                                                                                          |
| 0          | Radio buttons – last column     | Review the transactions in the window and remove the check mark next to any transaction that has not yet cleared the bank.                                                                                                           |
| P          | Difference                      | Make sure the <b>Difference box</b> is 0. If it is not, return to previous steps to find the error. Do not proceed until the <b>Difference box</b> is 0.                                                                             |
| Q          | Finish now                      | After determining that the <b>Difference box</b> is 0, click the <b>Finish now button</b> .                                                                                                                                          |
| R          | View reconciliation report link | Click the View reconciliation report link to preview a copy of the bank reconciliation.                                                                                                                                              |
| S          | PDF of bank reconciliation      | Print a PDF of the bank reconciliation. See last illustration for a sample printed bank reconciliation report.                                                                                                                       |