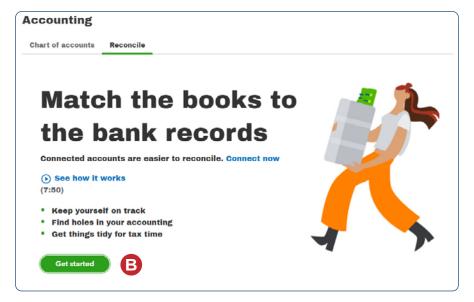

## **Quick Reference Table**

| Step        | Box or Other Location               | Procedure                                                                                                                                                                     |
|-------------|-------------------------------------|-------------------------------------------------------------------------------------------------------------------------------------------------------------------------------|
| A           | QBO Navigation Bar or QBO Home Page | Click Transactions → Reconcle (or Accounting → Reconcile, depending on your dashboard view). Alternatively, you can select the Tools menu → Reconcile from the QBO Home page. |
| B           | Get Started button                  | Click the Get Started button.                                                                                                                                                 |
| C           | Let's get reconciled button         | Click the Let's get reconciled button.                                                                                                                                        |
| D           | Account                             | Select the general ledger account for the cash account being reconciled.                                                                                                      |
| <b>(3</b> ) | Ending Balance                      | Enter the correct ending balance.                                                                                                                                             |
| F           | Ending date                         | Select the date of the bank reconciliation. <b>Note:</b> Ignore any message you may receive about certain transaction being "Uncategorized."                                  |
| G           | Date – service charge section       | Select the date of the bank reconciliation.                                                                                                                                   |
| <b>(1)</b>  | Service charge                      | Type the amount of the bank service charges.                                                                                                                                  |
| 0           | Expense account                     | Select the general ledger account where the service charge expense is to be recorded.                                                                                         |
| 0           | Date – interest earned section      | Select the date of the bank reconciliation.                                                                                                                                   |
| K           | Interest earned                     | Type the amount of the interest earned on the account being reconciled.                                                                                                       |
| 0           | Income account                      | Select the general ledger account where the interest income is to be recorded.                                                                                                |
| M           | Start reconciling button            | Click the Start reconciling button.                                                                                                                                           |