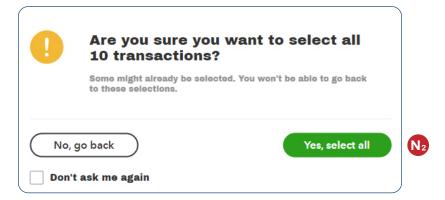

(continued)

| Step       | Box or Other Location           | Procedure                                                                                                                                                                                                                            |
|------------|---------------------------------|--------------------------------------------------------------------------------------------------------------------------------------------------------------------------------------------------------------------------------------|
| <b>N</b> 1 | Select all radio button,        | Click the radio button at the top of the last column to select all transactions. Click the <b>Yes, select all button</b> when asked if you are sure. <i>Note:</i> it is often easier to select all transactions and then go back and |
| <b>N</b> 2 | Yes, select all button          | unselect checks or deposits that have not yet cleared the bank. See step P.                                                                                                                                                          |
| 0          | Radio buttons – last column     | Review the transactions in the window and remove the check mark next to any transaction that has not yet cleared the bank.                                                                                                           |
| P          | Difference                      | Make sure the <b>Difference box</b> is 0. If it is not, return to previous steps to find the error. Do not proceed until the <b>Difference box</b> is 0.                                                                             |
| Q          | Finish now                      | After determining that the <b>Difference box</b> is 0, click the <b>Finish now button</b> .                                                                                                                                          |
| R          | View reconciliation report link | Click the View reconciliation report link to preview a copy of the bank reconciliation.                                                                                                                                              |
| S          | PDF of bank reconciliation      | Print a PDF of the bank reconciliation. See last illustration for a sample printed bank reconciliation report.                                                                                                                       |