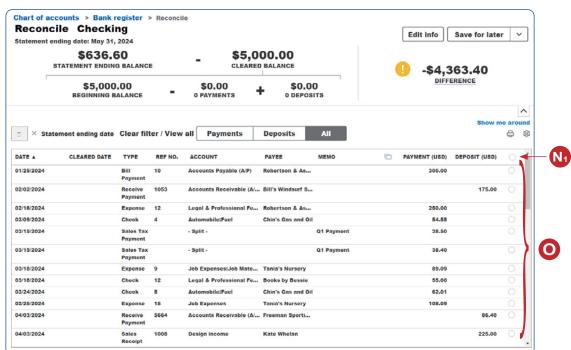

(continued)

| Step       | Box or Other Location           | Procedure                                                                                                                                                                                                                            |
|------------|---------------------------------|--------------------------------------------------------------------------------------------------------------------------------------------------------------------------------------------------------------------------------------|
| <b>N</b> 1 | Select all radio button,        | Click the radio button at the top of the last column to select all transactions. Click the <b>Yes, select all button</b> when asked if you are sure. <i>Note:</i> it is often easier to select all transactions and then go back and |
| <b>N</b> 2 | Yes, select all button          | unselect checks or deposits that have not yet cleared the bank. See step P.                                                                                                                                                          |
| 0          | Radio buttons – last column     | Review the transactions in the window and remove the check mark next to any transaction that has not yet cleared the bank.                                                                                                           |
| P          | Difference                      | Make sure the <b>Difference box</b> is 0. If it is not, return to previous steps to find the error. Do not proceed until the <b>Difference box</b> is 0.                                                                             |
| Q          | Finish now                      | After determining that the <b>Difference box</b> is 0, click the <b>Finish now button</b> .                                                                                                                                          |
| R          | View reconciliation report link | Click the View reconciliation report link to preview a copy of the bank reconciliation.                                                                                                                                              |
| S          | PDF of bank reconciliation      | Print a PDF of the bank reconciliation. See last illustration for a sample printed bank reconciliation report.                                                                                                                       |