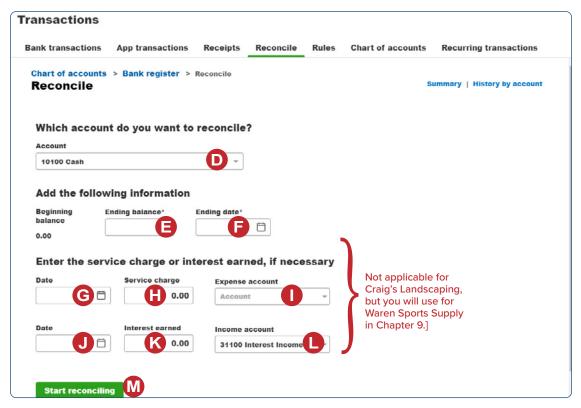

## **Quick Reference Table**

| Step        | Box or Other Location               | Procedure                                                                                                                                                                     |
|-------------|-------------------------------------|-------------------------------------------------------------------------------------------------------------------------------------------------------------------------------|
| A           | QBO Navigation Bar or QBO Home Page | Click Transactions → Reconcle (or Accounting → Reconcile, depending on your dashboard view). Alternatively, you can select the Tools menu → Reconcile from the QBO Home page. |
| B           | Get Started button                  | Click the Get Started button.                                                                                                                                                 |
| C           | Let's get reconciled button         | Click the Let's get reconciled button.                                                                                                                                        |
| D           | Account                             | Select the general ledger account for the cash account being reconciled.                                                                                                      |
| <b>(3</b> ) | Ending Balance                      | Enter the correct ending balance.                                                                                                                                             |
| F           | Ending date                         | Select the date of the bank reconciliation. <b>Note:</b> Ignore any message you may receive about certain transaction being "Uncategorized."                                  |
| G           | Date – service charge section       | Select the date of the bank reconciliation.                                                                                                                                   |
| <b>(1)</b>  | Service charge                      | Type the amount of the bank service charges.                                                                                                                                  |
| 0           | Expense account                     | Select the general ledger account where the service charge expense is to be recorded.                                                                                         |
| 0           | Date – interest earned section      | Select the date of the bank reconciliation.                                                                                                                                   |
| K           | Interest earned                     | Type the amount of the interest earned on the account being reconciled.                                                                                                       |
| 0           | Income account                      | Select the general ledger account where the interest income is to be recorded.                                                                                                |
| M           | Start reconciling button            | Click the Start reconciling button.                                                                                                                                           |