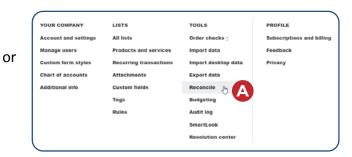

The Reconcile allows the user to prepare periodic bank reconciliations. Note that there are several pages of *QBO* windows for this section, and the circled letters from the Quick Reference Table below are disbursed throughout those pages.

## **Quick Reference Table**

| Step        | Box or Other Location               | Procedure                                                                                                                                                                     |
|-------------|-------------------------------------|-------------------------------------------------------------------------------------------------------------------------------------------------------------------------------|
| A           | QBO Navigation Bar or QBO Home Page | Click Transactions → Reconcle (or Accounting → Reconcile, depending on your dashboard view). Alternatively, you can select the Tools menu → Reconcile from the QBO Home page. |
| B           | Get Started button                  | Click the Get Started button.                                                                                                                                                 |
| C           | Let's get reconciled button         | Click the Let's get reconciled button.                                                                                                                                        |
| D           | Account                             | Select the general ledger account for the cash account being reconciled.                                                                                                      |
| <b>(3</b> ) | Ending Balance                      | Enter the correct ending balance.                                                                                                                                             |
| F           | Ending date                         | Select the date of the bank reconciliation. <b>Note:</b> Ignore any message you may receive about certain transaction being "Uncategorized."                                  |
| G           | Date – service charge section       | Select the date of the bank reconciliation.                                                                                                                                   |
| <b>(1)</b>  | Service charge                      | Type the amount of the bank service charges.                                                                                                                                  |
| 0           | Expense account                     | Select the general ledger account where the service charge expense is to be recorded.                                                                                         |
| 0           | Date – interest earned section      | Select the date of the bank reconciliation.                                                                                                                                   |
| K           | Interest earned                     | Type the amount of the interest earned on the account being reconciled.                                                                                                       |
| 0           | Income account                      | Select the general ledger account where the interest income is to be recorded.                                                                                                |
| M           | Start reconciling button            | Click the Start reconciling button.                                                                                                                                           |